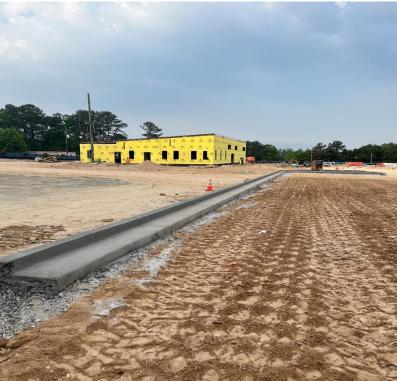

#### Construction Activities this week

- GDOT PERMITTING ONGOING.
- GPR (GROUND PENETRATING RADAR) UTILITY LOCATES WILL BE SCHEDULED WEEK OF (05/13/24).
- SITE INFRASTRUCTURE CONSTRUCTION (I.E., FINAL GRADING, UNDERGROUND ELECTRICAL, ETC...)
- SITE CONCRETE / CURB & GUTTER / FLAT WORK ONGOING...
- OPERATIONS INTERIOR/EXTERIOR WALL FRAMING ONGOING. DRYWALL INSTALLATION COORDINATION ONGOING.
- MEP ROUGH-IN'S AT OPERATIONS BUILDING IS ROUGHLY 80% COMPLETED.
- MEP ROUGH IN'S ARE STARTING AT THE MAINTENANCE BUILDING.
- GA POWER POLES HAVE BEEN PLACED ONSITE. SERVICES TRANSFERRING ONGOING.
- FENCING INSTALLATION ONGOING.
- Tree/Landscaping scope scheduled to start. Irrigation sitework is ongoing.
- ASPHALT BASE HAS STARTED.
- MASONRY MOBILIZATION IS IN COORDINATION FOR THE FOLLOWING WEEK.

#### THIS IS DEPENDENT UPON PERMITTING STATUS AND WEATHER.

- CURB/GUTTER/CONCRETE FLAT WORK (I.E. SIDEWALKS/DUMPSTER PADS) SCHEDULE COORDINATION IS ONGOING
- SITE CONSTRUCTION (I.E. IRRIGATION/LAND SCAPING/ LIGHT POLE)
- CIVIL CONSTRUCTION IS ONGOING.
- GA POWER COORDINATION & SERVICE IS ONGOING.
- ROW (RIGHT OF WAY) CONSTRUCTION BEING SCHEDULED.
- PERMEABLE PAVERS ARE BEING COORDINATED.
- ASPHALT WILL BE ONGOING.
- BIORETENTION SCOPE OF WORK IS BEING COORDINATED.
- REMAINING SITE DEMOLITION (MINOR AREAS THAT ARE ASSOCIATED WITH ROW/GDOT) ARE ONGOING
- FUELING STATION COORDINATION ONGOING.
- Maintenance / Operations Building construction Ongoing.