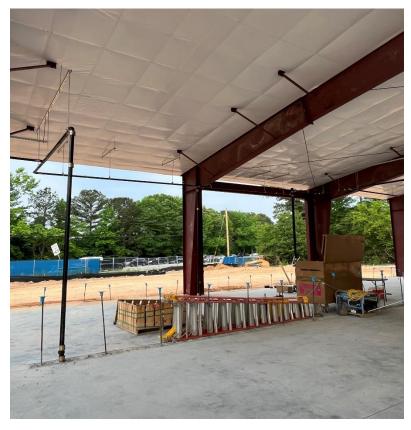

#### Construction Activities this week

- GDOT PERMITTING ONGOING.
- GPR (GROUND PENETRATING RADAR) UTILITY LOCATES WILL BE SCHEDULED WEEK OF (05/13/24).
- SITE INFRASTRUCTURE CONSTRUCTION (I.E., FINAL GRADING, UNDERGROUND ELECTRICAL, ETC...)
- SITE CONCRETE / CURB & GUTTER / FLAT WORK ONGOING...
- OPERATIONS INTERIOR/EXTERIOR WALL FRAMING ONGOING. DRYWALL INSTALLATION COORDINATION ONGOING.
- MEP ROUGH-IN'S AT OPERATIONS BUILDING IS ROUGHLY 80% COMPLETED.
- MEP ROUGH IN'S ARE STARTING AT THE MAINTENANCE BUILDING.
- GA POWER POLES HAVE BEEN PLACED ONSITE. SERVICES TRANSFERRING ONGOING.
- FENCING INSTALLATION ONGOING.
- Tree/Landscaping scope scheduled to start. Irrigation sitework is ongoing.
- ASPHALT BASE HAS STARTED.
- MASONRY MOBILIZATION IS IN COORDINATION FOR THE FOLLOWING WEEK.