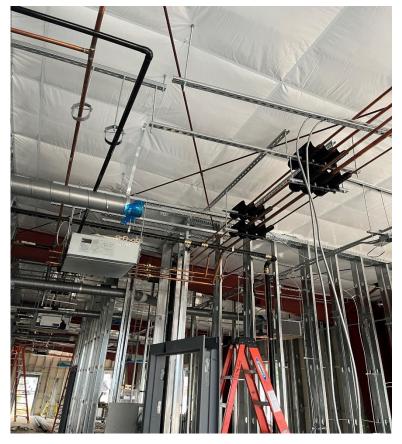

#### Construction Activities this week

- GDOT PERMITTING ONGOING.
- GPR (GROUND PENETRATING RADAR) UTILITY LOCATES WILL BE SCHEDULED WEEK OF (05/13/24).
- SITE INFRASTRUCTURE CONSTRUCTION (I.E., FINAL GRADING, UNDERGROUND ELECTRICAL, ETC...)
- SITE CONCRETE / CURB & GUTTER / FLAT WORK ONGOING...
- OPERATIONS INTERIOR/EXTERIOR WALL FRAMING ONGOING. DRYWALL INSTALLATION COORDINATION ONGOING.
- MEP ROUGH-IN'S AT OPERATIONS BUILDING IS ROUGHLY 80% COMPLETED.
- MEP ROUGH IN'S ARE STARTING AT THE MAINTENANCE BUILDING.
- GA POWER POLES HAVE BEEN PLACED ONSITE. SERVICES TRANSFERRING ONGOING.
- FENCING INSTALLATION ONGOING.
- Tree/Landscaping scope scheduled to start. Irrigation sitework is ongoing.
- ASPHALT BASE HAS STARTED.
- MASONRY MOBILIZATION IS IN COORDINATION FOR THE FOLLOWING WEEK.