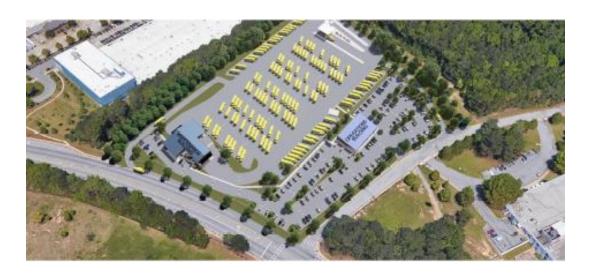

# **Project name: Northwest Bus Transit Center**

WEEK ENDING 05/10/2024

| Initial information       | Data                  |  |
|---------------------------|-----------------------|--|
| PROJECT BUDGET (GMP)      | \$19,664,171.00       |  |
| START DATE                | 09/19/2023            |  |
| COMPLETION DATE           | 08/09/2024            |  |
| Name of the CMaR          | AJAX BUILDING COMPANY |  |
| PROJECT MANAGER FROM CMAR | LAMONT EAKINS         |  |
| PROJECT MANAGER FROM APS  | ALEX REVIN            |  |
| PREPARED BY               | Shyheim Howard        |  |

#### PROJECT OVERVIEW





# ATLANTA PUBLIC SCHOOLS

#### **WEEKLY CONSTRUCTION PROGRESS REPORT**

#### Construction Activities this week

- GDOT PERMITTING ONGOING.
- GPR (GROUND PENETRATING RADAR) UTILITY LOCATES WILL BE SCHEDULED WEEK OF (05/13/24).
- SITE INFRASTRUCTURE CONSTRUCTION (I.E., FINAL GRADING, UNDERGROUND ELECTRICAL, ETC...)
- SITE CONCRETE / CURB & GUTTER / FLAT WORK ONGOING...
- OPERATIONS INTERIOR/EXTERIOR WALL FRAMING ONGOING. DRYWALL INSTALLATION COORDINATION ONGOING.
- MEP ROUGH-IN'S AT OPERATIONS BUILDING IS ROUGHLY 80% COMPLETED.
- MEP ROUGH IN'S ARE STARTING AT THE MAINTENANCE BUILDING.
- GA POWER POLES HAVE BEEN PLACED ONSITE. SERVICES TRANSFERRING ONGOING.
- FENCING INSTALLATION ONGOING.
- Tree/Landscaping scope scheduled to start. Irrigation sitework is ongoing.
- ASPHALT BASE HAS STAR