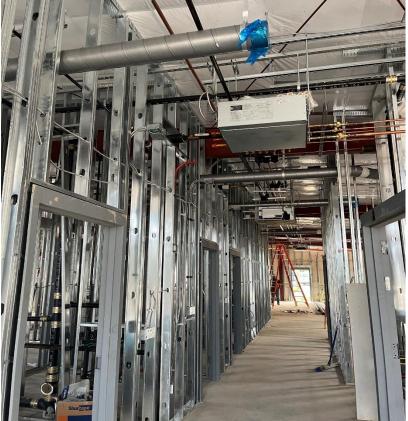

#### Construction Activities this week

- GDOT PERMITTING ONGOING.
- GPR (GROUND PENETRATING RADAR) UTILITY LOCATES WILL BE SCHEDULED WEEK OF (05/13/24).
- SITE INFRASTRUCTURE CONSTRUCTION (I.E., FINAL GRADING, UNDERGROUND ELECTRICAL, ETC...)
- SITE CONCRETE / CURB & GUTTER / FLAT WORK ONGOING...
- OPERATIONS INTERIOR/EXTERIOR WALL FRAMING ONGOING. DRYWALL INSTALLATION COORDINATION ONGOING.
- MEP ROUGH-IN'S AT OPERATIONS BUILDING IS ROUGHLY 80% COMPLETED.
- MEP ROUGH IN'S ARE STARTING AT THE MAINTENANCE BUILDING.
- GA POWER POLES HAVE BEEN PLACED ONSITE. SERVICES TRANSFERRING ONGOING.
- FENCING INSTALLATION ONGOING.
- Tree/Landscaping scope scheduled to start. Irrigation sitework is ongoing.
- ASPHALT BASE HAS STARTED.
- MASONRY MOBILIZATION IS IN COORDINATION FOR THE FOLLOWING WEEK.