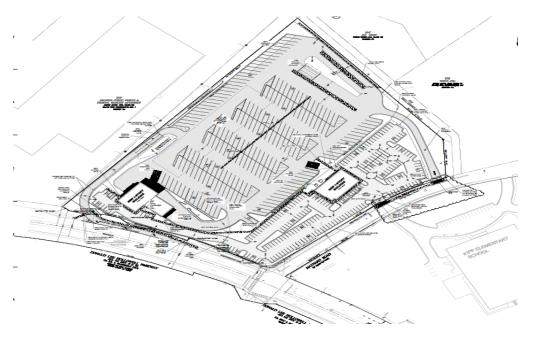

# **Project name: Northwest Bus Transit Center**

WEEK ENDING 05/10/2024

| Initial information       | Data                  |  |
|---------------------------|-----------------------|--|
| PROJECT BUDGET (GMP)      | \$19,664,171.00       |  |
| START DATE                | 09/19/2023            |  |
| COMPLETION DATE           | 08/09/2024            |  |
| Name of the CMaR          | AJAX BUILDING COMPANY |  |
| PROJECT MANAGER FROM CMAR | LAMONT EAKINS         |  |
| PROJECT MANAGER FROM APS  | ALEX REVIN            |  |
| PREPARED BY               | Shyheim Howard        |  |

#### PROJECT OVERVIEW





# ATLANTA PUBLIC SCHOOLS

#### **WEEKLY CONSTRUCTION PROGRESS REPORT**

#### Construction Activities this week

- GDOT PERMITTING ONGOING.
- GPR (GROUND PENETRATING RADAR) UTILITY LOCATES WILL BE SCHEDULED WEEK OF (05/13/24).
- SITE INFRASTRUCTURE CONSTRUCTION (I.E., FINAL GRADING, UNDERGROUND ELECTRICAL, ETC...)
- SITE CONCRETE / CURB & GUTTER / FLAT WORK ONGOING...
- OPERATIONS INTERIOR/EXTERIOR WALL FRAMING ONGOING. DRYWALL INSTALLATION COORDINATION ONGOING.
- MEP ROUGH-IN'S AT OPERATIONS BUILDING IS ROUGHLY 80% COMPLETED.
- MEP ROUGH IN'S ARE STARTING AT THE MAINTENANCE BUILDING.
- GA POWER POLES HAVE BEEN PLACED ONSITE. SERVICES TRANSFERRING ONGOING.
- FENCING INSTALLATION ONGOING.
- Tree/Landscaping scope scheduled to start. Irrigation sitework is ongoing.
- ASPHALT BASE HAS STARTE