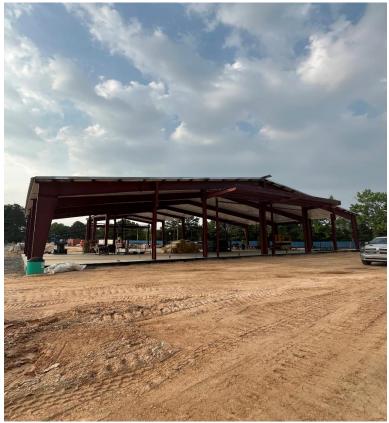

#### Construction Activities this week

- GDOT PERMITTING ONGOING.
- GPR (GROUND PENETRATING RADAR) UTILITY LOCATES WILL BE SCHEDULED WEEK OF (05/13/24).
- SITE INFRASTRUCTURE CONSTRUCTION (I.E., FINAL GRADING, UNDERGROUND ELECTRICAL, ETC...)
- SITE CONCRETE / CURB & GUTTER / FLAT WORK ONGOING...
- OPERATIONS INTERIOR/EXTERIOR WALL FRAMING ONGOING. DRYWALL INSTALLATION COORDINATION ONGOING.
- MEP ROUGH-IN'S AT OPERATIONS BUILDING IS ROUGHLY 80% COMPLETED.
- MEP ROUGH IN'S ARE STARTING AT THE MAINTENANCE BUILDING.
- GA POWER POLES HAVE BEEN PLACED ONSITE. SERVICES TRANSFERRING ONGOING.
- FENCING INSTALLATION ONGOING.
- Tree/Landscaping scope scheduled to start. Irrigation sitework is ongoing.
- ASPHALT BASE HAS STARTED.
- MASONRY MOBILIZATION IS IN COORDINATION FOR THE FOLLOWING WEEK.