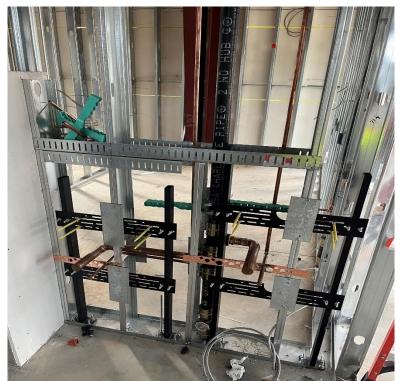

#### Construction Activities this week

- GDOT PERMITTING ONGOING.
- GPR (GROUND PENETRATING RADAR) UTILITY LOCATES WILL BE SCHEDULED WEEK OF (05/13/24).
- SITE INFRASTRUCTURE CONSTRUCTION (I.E., FINAL GRADING, UNDERGROUND ELECTRICAL, ETC...)
- SITE CONCRETE / CURB & GUTTER / FLAT WORK ONGOING...
- OPERATIONS INTERIOR/EXTERIOR WALL FRAMING ONGOING. DRYWALL INSTALLATION COORDINATION ONGOING.
- MEP ROUGH-IN'S AT OPERATIONS BUILDING IS ROUGHLY 80% COMPLETED.
- MEP ROUGH IN'S ARE STARTING AT THE MAINTENANCE BUILDING.
- GA POWER POLES HAVE BEEN PLACED ONSITE. SERVICES TRANSFERRING ONGOING.
- FENCING INSTALLATION ONGOING.
- Tree/Landscaping scope scheduled to start. Irrigation sitework is ongoing.
- ASPHALT BASE HAS STARTED.
- MASONRY MOBILIZATION IS IN COORDINATION FOR THE FOLLOWING WEEK.