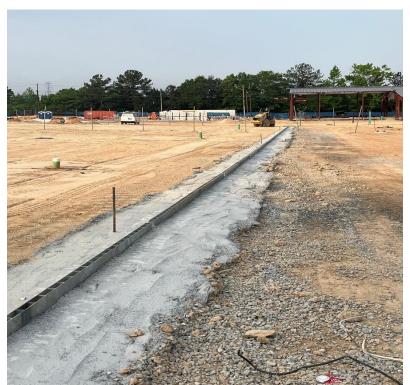

#### Construction Activities this week

- GDOT PERMITTING ONGOING.
- GPR (GROUND PENETRATING RADAR) UTILITY LOCATES WILL BE SCHEDULED WEEK OF (05/13/24).
- SITE INFRASTRUCTURE CONSTRUCTION (I.E., FINAL GRADING, UNDERGROUND ELECTRICAL, ETC...)
- SITE CONCRETE / CURB & GUTTER / FLAT WORK ONGOING...
- OPERATIONS INTERIOR/EXTERIOR WALL FRAMING ONGOING. DRYWALL INSTALLATION COORDINATION ONGOING.
- MEP ROUGH-IN'S AT OPERATIONS BUILDING IS ROUGHLY 80% COMPLETED.
- MEP ROUGH IN'S ARE STARTING AT THE MAINTENANCE BUILDING.
- GA POWER POLES HAVE BEEN PLACED ONSITE. SERVICES TRANSFERRING ONGOING.
- FENCING INSTALLATION ONGOING.
- Tree/Landscaping scope scheduled to start. Irrigation sitework is ongoing.
- ASPHALT BASE HAS STARTED.
- MASONRY MOBILIZATION IS IN COORDINATION FOR THE FOLLOWING WEEK.

#### THIS IS DEPENDENT UPON PERMITTING STATUS AND WEATHER.

- CURB/GUTTER/CONCRETE FLAT WORK (I.E. SIDEWALKS/DUMPSTER PADS) SCHEDULE COORDINATION IS ONGOING
- SITE CONSTRUCTION (I.E. IRRIGATION/LAND SCAPING/ LIGHT POLE)
- CIVIL CONSTRUCTION IS ONGOING.
- GA POWER COORDINATION & SERVICE IS ONGOING.
- ROW (RIGHT OF WAY) CONSTRUCTION BEING SCHEDULED.
- PERMEABLE PAVERS ARE BEING COORDINATED.
- ASPHALT WILL BE ONGOING.
- BIORETENTION SCOPE OF WORK IS BEING COORDINATED.
- REMAINING SITE DEMOLITION (MINOR AREAS THAT ARE ASSOCIATED WITH ROW/GDOT) ARE ONGOING
- FUELING STATION COORDINATION ONGOING.
- Maintenance / Operations Building construction Ongoing.