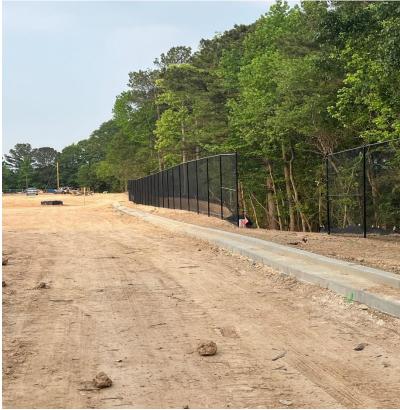

#### Construction Activities this week

- GDOT PERMITTING ONGOING.
- GPR (GROUND PENETRATING RADAR) UTILITY LOCATES WILL BE SCHEDULED WEEK OF (05/13/24).
- SITE INFRASTRUCTURE CONSTRUCTION (I.E., FINAL GRADING, UNDERGROUND ELECTRICAL, ETC...)
- SITE CONCRETE / CURB & GUTTER / FLAT WORK ONGOING...
- OPERATIONS INTERIOR/EXTERIOR WALL FRAMING ONGOING. DRYWALL INSTALLATION COORDINATION ONGOING.
- MEP ROUGH-IN'S AT OPERATIONS BUILDING IS ROUGHLY 80% COMPLETED.
- MEP ROUGH IN'S ARE STARTING AT THE MAINTENANCE BUILDING.
- GA POWER POLES HAVE BEEN PLACED ONSITE. SERVICES TRANSFERRING ONGOING.
- FENCING INSTALLATION ONGOING.
- Tree/Landscaping scope scheduled to start. Irrigation sitework is ongoing.
- ASPHALT BASE HAS STARTED.
- MASONRY MOBILIZATION IS IN COORDINATION FOR THE FOLLOWING WEEK.