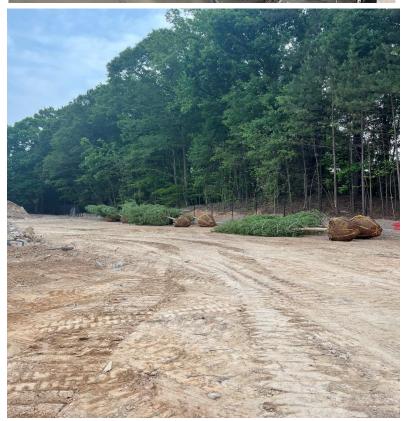

#### Construction Activities this week

- GDOT PERMITTING ONGOING.
- GPR (GROUND PENETRATING RADAR) UTILITY LOCATES WILL BE SCHEDULED WEEK OF (05/13/24).
- SITE INFRASTRUCTURE CONSTRUCTION (I.E., FINAL GRADING, UNDERGROUND ELECTRICAL, ETC...)
- SITE CONCRETE / CURB & GUTTER / FLAT WORK ONGOING...
- OPERATIONS INTERIOR/EXTERIOR WALL FRAMING ONGOING. DRYWALL INSTALLATION COORDINATION ONGOING.
- MEP ROUGH-IN'S AT OPERATIONS BUILDING IS ROUGHLY 80% COMPLETED.
- MEP ROUGH IN'S ARE STARTING AT THE MAINTENANCE BUILDING.
- GA POWER POLES HAVE BEEN PLACED ONSITE. SERVICES TRANSFERRING ONGOING.
- FENCING INSTALLATION ONGOING.
- Tree/Landscaping scope scheduled to start. Irrigation sitework is ongoing.
- ASPHALT BASE HAS STARTED.
- MASONRY MOBILIZATION IS IN COORDINATION FOR THE FOLLOWING WEEK.