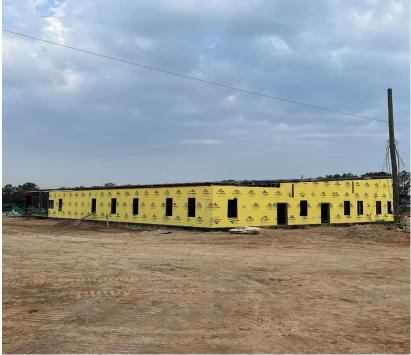

#### Construction Activities this week

- GDOT PERMITTING ONGOING.
- GPR (GROUND PENETRATING RADAR) UTILITY LOCATES WILL BE SCHEDULED WEEK OF (05/13/24).
- SITE INFRASTRUCTURE CONSTRUCTION (I.E., FINAL GRADING, UNDERGROUND ELECTRICAL, ETC...)
- SITE CONCRETE / CURB & GUTTER / FLAT WORK ONGOING...
- OPERATIONS INTERIOR/EXTERIOR WALL FRAMING ONGOING. DRYWALL INSTALLATION COORDINATION ONGOING.
- MEP ROUGH-IN'S AT OPERATIONS BUILDING IS ROUGHLY 80% COMPLETED.
- MEP ROUGH IN'S ARE STARTING AT THE MAINTENANCE BUILDING.
- GA POWER POLES HAVE BEEN PLACED ONSITE. SERVICES TRANSFERRING ONGOING.
- FENCING INSTALLATION ONGOING.
- Tree/Landscaping scope scheduled to start. Irrigation sitework is ongoing.
- ASPHALT BASE HAS STARTED.
- MASONRY MOBILIZATION IS IN COORDINATION FOR THE FOLLOWING WEEK.