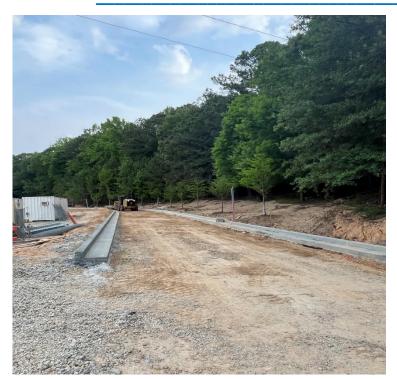

#### Construction Activities this week

- GDOT PERMITTING ONGOING.
- GPR (GROUND PENETRATING RADAR) UTILITY LOCATES WILL BE SCHEDULED WEEK OF (05/13/24).
- SITE INFRASTRUCTURE CONSTRUCTION (I.E., FINAL GRADING, UNDERGROUND ELECTRICAL, ETC...)
- SITE CONCRETE / CURB & GUTTER / FLAT WORK ONGOING...
- OPERATIONS INTERIOR/EXTERIOR WALL FRAMING ONGOING. DRYWALL INSTALLATION COORDINATION ONGOING.
- MEP ROUGH-IN'S AT OPERATIONS BUILDING IS ROUGHLY 80% COMPLETED.
- MEP ROUGH IN'S ARE STARTING AT THE MAINTENANCE BUILDING.
- GA POWER POLES HAVE BEEN PLACED ONSITE. SERVICES TRANSFERRING ONGOING.
- FENCING INSTALLATION ONGOING.
- Tree/Landscaping scope scheduled to start. Irrigation sitework is ongoing.
- ASPHALT BASE HAS STARTED.
- MASONRY MOBILIZATION IS IN COORDINATION FOR THE FOLLOWING WEEK.