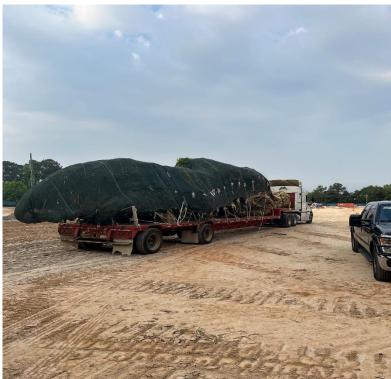

#### Construction Activities this week

- GDOT PERMITTING ONGOING.
- GPR (GROUND PENETRATING RADAR) UTILITY LOCATES WILL BE SCHEDULED WEEK OF (05/13/24).
- SITE INFRASTRUCTURE CONSTRUCTION (I.E., FINAL GRADING, UNDERGROUND ELECTRICAL, ETC...)
- SITE CONCRETE / CURB & GUTTER / FLAT WORK ONGOING...
- OPERATIONS INTERIOR/EXTERIOR WALL FRAMING ONGOING. DRYWALL INSTALLATION COORDINATION ONGOING.
- MEP ROUGH-IN'S AT OPERATIONS BUILDING IS ROUGHLY 80% COMPLETED.
- MEP ROUGH IN'S ARE STARTING AT THE MAINTENANCE BUILDING.
- GA POWER POLES HAVE BEEN PLACED ONSITE. SERVICES TRANSFERRING ONGOING.
- FENCING INSTALLATION ONGOING.
- Tree/Landscaping scope scheduled to start. Irrigation sitework is ongoing.
- ASPHALT BASE HAS STARTED.
- MASONRY MOBILIZATION IS IN COORDINATION FOR THE FOLLOWING WEEK.